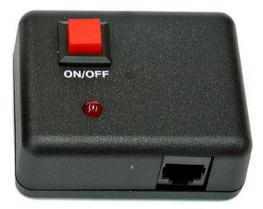

# 1.0 Model INV-RC15

2.0 <u>Description</u>

Remote Control Panel for AC Inverters

Durst Industries Australia Pty. Ltd. durst.com.au Phone: +61 2 9660 1755

Unit 1, 11 Packard Avenue Castle Hill NSW 2154 Australia

# 3.0 <u>Features</u>

- Simple to install
- Securely plug one end of the cable into the R10
- Plug the other into the Charger

### 4.0 <u>Physical and Dimensional Properties</u>

- Each unit weighs approximately 32.0g
- Width 61 mm
- Length 50 mm
- Height 37 mm
- Cable Length: 4.5 m
- Cable Weight approximately 99.0 g
- Carton Dimwnsions: 123 x 135 x 60

#### 5.0 <u>Performance</u>

- LED to Show:
  - Power ON/OFF
- 6.0 <u>Uses</u>
  - Remote for AC Inverters.